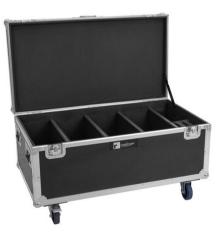

## Flightcase 4x Multiflood IP 18x10W RGBW Wash CRMX with wheels

Trunk case with castors

# Flightcase 4x Multiflood IP 18x10W RGBW Wash CRMX with wheels

Trunk case with castors

### Features:

- Interior with foam padding<BR>cover with foam padding
- Aluminum profile frames 35mm with rounded edges
- 4 hinged, chromium plated case handles
- Edge mounting handle
- 3 chrome tip-over locks
- 2 high-quality butterfly locks
- 4 castors with 2 locking brakes
- 4 built-in stacking trays in the cover
- Interior with foam padding<BR>cover with foam padding
- For further information about this product, please refer to the Data Sheet under "Downloads"