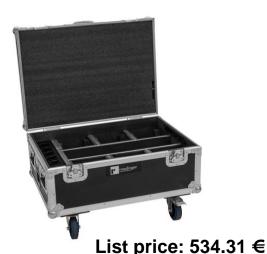

## Features:

- With 1 accessory compartment
- With 6 device compartments
- High-quality workmanship with plywood multi-layer glued 9 mm, black, laminated
- Interior with foam padding<BR>cover with foam padding
- Aluminum profile frames 30mm with rounded edges
- 4 hinged, chromium plated case handles
- Edge mounting handle
- 2 chrome tip-over locks
- 2 high-quality butterfly locks
- 4 castors with 2 locking brakes
  Package contents
- 1 x case, 1 x power cord, 1 x user manual, 4 x screw