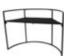

# **OMNITRONIC Curved Mobile Event Stand**

Portable DJ table with screen for mobile applications

**Art. No.: 32000015** GTIN: 4026397715668

List price: 474.81 €

incl. 19% VAT.

### Features:

- Lightweight steel frame
- Total weight just 15.1 kg
- Easy to carry
- Fast assembly without any tools
- Removable cloth for convenient cleaning
- Washable (needs to be treated with flame retardant spray afterwards)
- Felt-covered desk
- B1 low flammability

# **Technical specifications:**

| Maximum carrying capacity: | Punctual 50 kg; distributed 100 kg |  |
|----------------------------|------------------------------------|--|
| Transport dimensions:      | 116 cm x 74 cm x 16 cm             |  |
| Storage area:              | 162 cm x 74 cm x                   |  |
| Weight:                    | 15,10 kg                           |  |
| Stand                      |                                    |  |
| Material:                  | Steel                              |  |
| Color:                     | Black                              |  |
| Textile cover              |                                    |  |