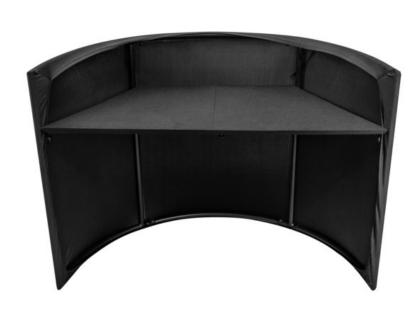

# **OMNITRONIC Curved Mobile Event Stand**

Portable DJ table with screen for mobile applications

**Art. No.: 32000015** GTIN: 4026397715668

List price: 474.81 €

incl. 19% VAT.

### Features:

- Lightweight steel frame
- Total weight just 15.1 kg
- Easy to carry
- Fast assembly without any tools
- Removable cloth for convenient cleaning
- Washable (needs to be treated with flame retardant spray afterwards)
- Felt-covered desk
- B1 low flammability

#### Package contents

- 1 x stand, 1 x bag, 1 x textile cover

# **Technical specifications:**

| Maximum carrying capacity: | Punctual 50 kg; distributed 100 kg |  |
|----------------------------|------------------------------------|--|
| Transport dimensions:      | 116 cm x 74 cm x 16 cm             |  |
| Storage area:              | 162 cm x 74 cm x                   |  |
| Weight:                    | 15,10 kg                           |  |
| Stand                      |                                    |  |
| Material:                  | Steel                              |  |
| Color:                     | Black                              |  |
| Textile cover              |                                    |  |