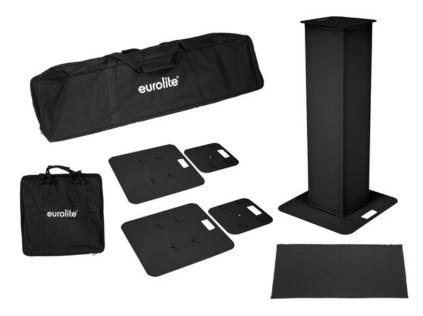

# EUROLITE 2x Stage Stand 100cm incl. Cover and Bag, black

Set with 2 stands for moving heads

Art. No.: 32000039 GTIN: 4026397685732

List price: 427.21 €

incl. 19% VAT.

#### Features:

Set with 2 stands for moving heads

- Translucent stretch fabric can be backlit with any lighting effect
- Pin (Ø 35 mm) for mounting speakers
- Fast assembly without any tools
- Stand weight 10.7 kg each
- Suitable for moving heads with a maximum weight of 30 kg
- Washable (needs to be treated with flame retardant spray afterwards)
- B1 low flammability
- For application areas such as: Trade fair and shop fitting; wedding/gala/events

#### EUROLITE Stage Stand black plates + bag blPackage contents

- 4 x plate, 1 x bag

#### EUROLITE Part 2 Stage Stand 100cm Bag, Truss & Develop class='attributgroup'>Package contents

- 1 x bag