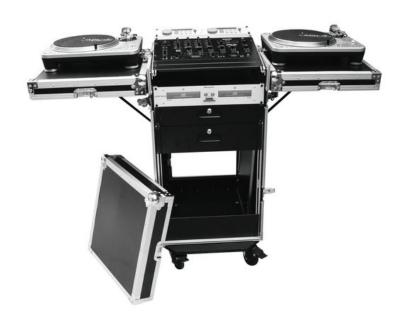

## **ROADINGER Special Combo Case TA-1, 18U with wheels**

Rack case with castors

Art. No.: 32000100 GTIN: 4026397188806

#### Features:

- Professional solution for a complete DJ setup
- Removable front covers can be fixed as support for two turntables to the case sides
- Reinforced cross members ensure stability of the turntable supports, incl. velcro tape as transport lock
- With desk function
- With service door
- High-quality workmanship with plywood multi-layer glued 9 mm, black, laminated
- 3 removable covers
- Aluminum profile frames 22mm with rounded edges
- 4 hinged, chromium plated case handles
- 6 high-quality butterfly locks with shut-off function
- 4 castors with 2 locking brakes
- With profile rails suitable for 19" units
- With extra large installation depth
- 18 U
- For further information about this product, please refer to the Data Sheet under "Downloads"

#### **Technical specifications:**

| Maximum load:            | 100 kg   |
|--------------------------|----------|
| Removable covers:        | 3 pc/pcs |
| Aluminum profile frames: | 22 mm    |
| Case handle:             | 4 pc/pcs |