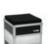

## **ROADINGER SMC-1 Seat Case Style**

Practical seat in flightcase style

**Art. No.: 32000410** GTIN: 4026397642742

incl. 19% VAT.

## Features:

- With opening at the bottom for decorative lighting
- ,
- Branded hardware
- Made in Europe
- For application areas such as: Wedding/gala/events; clubs/dancing school
- For further information about this product, please refer to the Data Sheet under "Downloads"