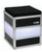

## **ROADINGER SMC-1 Seat Case Style**

Practical seat in flightcase style

**Art. No.: 32000410** GTIN: 4026397642742

incl. 19% VAT.

## Features:

- With opening at the bottom for decorative lighting
- ,
- Branded hardware
- Made in Europe
- For application areas such as: Wedding/gala/events; clubs/dancing school
- For further information about this product, please refer to the Data Sheet under "Downloads"