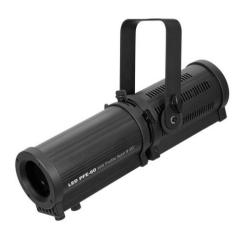

### LED PFE-60 WW Profile Spot 9-25°

Profile spotlight, 60 W WW LED, manual zoom, shutter blades, CRI>90

**Art. No.: 40001711** GTIN: 4026397715484

List price: 534.31 € incl. 19% VAT.

#### Features:

- 1 powerful LED 60 W COB (chip-on-board) warm white (WW)
- For application areas such as: Stage; theater; installation; rental
- The device is cooled by temperature-controlled fan
- Control via stand-alone; master/slave function; DMX; RDM
- Zoom manual; focus manual
- With a beam angle of 9° 25°
- Dimmer electronic; pulse-width modulation variable
- Flicker-free
- Very high color rendering index (CRI)
- Multicolor OLED display
- With mounting bracket
- Preprogrammed in Light Captain
- Strobe effect
- Very quiet working noise
- Application possibility: Suspended; on stand Package contents
- 1 x spotlight, 1 x gobo holder, 1 x user manual