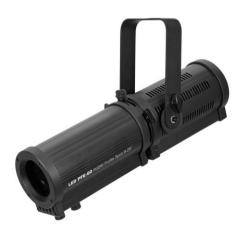

# LED PFE-60 RGBW Profile Spot 9-25°

Profile spotlight, 80 W 4in1 LED (RGBW), manual Zoom, shutter blades

**Art. No.: 40001731** GTIN: 4026397715545

List price: 546.21 € incl. 19% VAT.

# LED PFE-60 RGBW Profile Spot 9-25°

Profile spotlight, 80 W 4in1 LED (RGBW), manual Zoom, shutter blades

Art. No.: 40001731 GTIN: 4026397715545

#### Features:

- 1 powerful LED 80 W COB (chip-on-board) 4in1 QCL RGBW (homogenous color mix)
- Variable color temperature 1800 K 10000 K
- With a beam angle of 9° 25°
- Zoom manual; focus manual
- Color blend stepless; color change adjustable; color fade adjustable; Dimmer electronic; pulse-width modulation variable
- Strobe effect
- Flicker-free
- The device is cooled by temperature-controlled fan
- Control via stand-alone; DMX; RDM; master/slave function
- Multicolor OLED display
- With mounting bracket
- For application areas such as: Theater; stage; installation; rental
- Preprogrammed in Light Captain
- Very quiet working noise