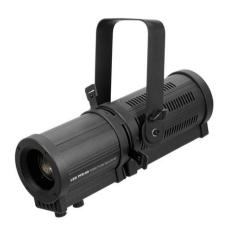

# LED PFE-60 RGBW Profile Spot 20-50°

Profile spotlight, 80 W 4in1 LED (RGBW), manual Zoom, shutter blades

**Art. No.: 40001732** GTIN: 4026397715491

List price: 546.21 € incl. 19% VAT.

## LED PFE-60 RGBW Profile Spot 20-50°

Profile spotlight, 80 W 4in1 LED (RGBW), manual Zoom, shutter blades

**Art. No.: 40001732** GTIN: 4026397715491

#### Features:

- 1 powerful LED 80 W COB (chip-on-board) 4in1 QCL RGBW (homogenous color mix)
- Variable color temperature 1800 K 10000 K
- Zoom manual; focus manual
- With a beam angle of 20° 50°
- Color blend stepless; color change adjustable; color fade adjustable; Dimmer electronic; pulse-width modulation variable
- Strobe effect
- Flicker-free
- The device is cooled by temperature-controlled fan
- Control via stand-alone; DMX; RDM; master/slave function
- Multicolor OLED display
- With mounting bracket
- Preprogrammed in Light Captain
- Good color rendering index (CRI)
- For application areas such as: Theater; stage; installation; rental