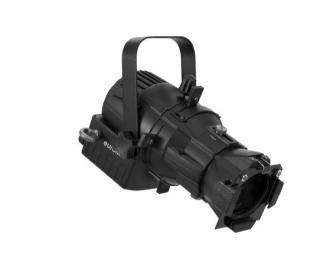

## **LED PFE-20 WW Profile Spot bk**

Handy stage spotlight with 20 W COB LED, CRI >95

**Art. No.: 40001766** GTIN: 4026397693072

List price: 213.01 € incl. 19% VAT.

### **LED PFE-20 WW Profile Spot bk**

Handy stage spotlight with 20 W COB LED, CRI >95

**Art. No.: 40001766** GTIN: 4026397693072

#### Features:

- 1 powerful LED 20 W COB (chip-on-board) warm white (WW)
- With a beam angle of 19°
- 4 shutter blades
- The device is cooled by passive convection cooling
- Dimmer electronic
- Flicker-free
- Very high color rendering index (CRI)
- With mounting bracket
- For application areas such as: Trade fair and shop fitting; installation; restaurants, bars and hotels; video and photography
- Silent operation
- Application possibility: Suspended; on stand screw
- M5 thread
- Package contents