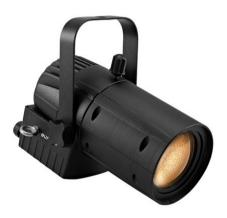

### LED PPC-20 WW Spot

Fanless spotlight with 20 W COB LED, adjustable beam angle, color rendering index (CRI) > 95

## LED PPC-20 WW Spot

Fanless spotlight with 20 W COB LED, adjustable beam angle, color rendering index (CRI) > 95

### Features:

- Four beam angles adjustable via lens settings within the housing
- With plano-convex lens
- 1 powerful LED 20 W COB (chip-on-board) warm white (WW)
- The device is cooled by passive convection cooling
- Control via rotary dial for brightness
- Flicker-free
- With a beam angle of 10°
- Very high color rendering index (CRI)
- For application areas such as: Trade fair and shop fitting; installation; restaurants, bars and hotels; video and photography
- Silent operation
- Application possibility: Suspended; on stand Package contents
- 1 x spotlight, 1 x user manual, 1 x power cord, 1 x mounting bracket, 1 x screw