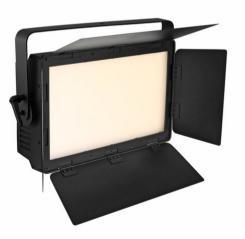

## LED PLL-704 3200K Panel

DMX-controlled surface light with 704 warm white LEDs, QuickDMX port and barn doors

Art. No.: 40001830 GTIN: 4026397700237

#### Features:

- 704 powerful LEDs SMD 2835 warm white (WW)
- Energy-saving, durable and environmentally friendly
- 4 barn doors to avoid blinding the audience and for protection during transport
- Pulse-width modulation variable
- The device is cooled by passive convection cooling
- Control via stand-alone; DMX; quick select potentiometer for brightness and flash rate; sound to light via microphone; master/slave function; CRMX by LumenRadio via USB (optional); W-DMX by wireless solution via USB (optional); QuickDMX via USB (optional)
- Flicker-free
- With a beam angle of 120°
- Very high color rendering index (CRI)
- With mounting bracket
- LCD display
- Rugged carrying handle
- Hinged, chromium plated case handle