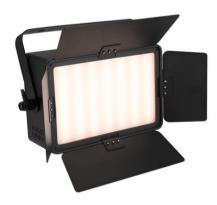

### **AKKU PLL-168 WW/CW Panel**

Battery-powered surface light with 168 dual white LEDs, QuickDMX port and barn doors

Art. No.: 40001845 GTIN: 4026397703016

List price: 391.51 € incl. 19% VAT.

#### Features:

- 84 powerful LEDs 0,5 W SMD 2835 cold white (CW)
- 84 powerful LEDs 0,5 W SMD 2835 warm white (WW)
- Variable color temperature 2800 K 6500 K
- 4 barn doors to avoid blinding the audience and for protection during transport
- Dimmer electronic; pulse-width modulation variable; Energy-saving mode
- Battery operation up to 8h depending on program used
- Integrated show programs
- Direct color selection for 38 preset colors
- The device is cooled by passive convection cooling
- Control via stand-alone; sound to light via microphone; master/slave function; DMX; quick select potentiometer for brightness and color temperature; QuickDMX via USB (optional); W-DMX by wireless solution via USB (optional); CRMX by LumenRadio via USB (optional)
- Flicker-free
- With a beam angle of 120°