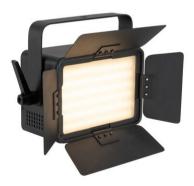

### **LED PLL-168 CW/WW Panel**

DMX-controlled surface light with 168 dual white LEDs, QuickDMX port and barn doors

Art. No.: 40001850 GTIN: 4026397697292

List price: 296.31 € incl. 19% VAT.

### **LED PLL-168 CW/WW Panel**

DMX-controlled surface light with 168 dual white LEDs, QuickDMX port and barn doors

**Art. No.: 40001850** GTIN: 4026397697292

#### Features:

- 84 powerful LEDs 0,5 W SMD 2835 warm white (WW)
- 84 powerful LEDs 0,5 W SMD 2835 cold white (CW)
- Variable color temperature 2800 K 6500 K
- 4 barn doors to avoid blinding the audience and for protection during transport
- Energy-saving, durable and environmentally friendly
- Pulse-width modulation variable
- Integrated show programs
- The device is cooled by passive convection cooling
- Control via quick select potentiometer for brightness and color temperature; stand-alone; DMX; master/slave function; sound to light via microphone; QuickDMX via USB (optional); CRMX by LumenRadio via USB (optional); W-DMX by wireless solution via USB (optional)
- Flicker-free
- With a beam angle of 120°
- Good color rendering index (CRI)
- With mounting bracket