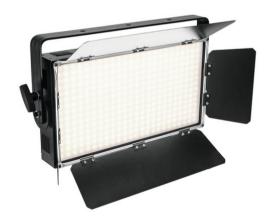

### LED PLL-360 3200K Panel

Surface light with 360 warm white (WW)LEDs and DMX

Art. No.: 40001890 GTIN: 4026397616804

List price: 474.81 € incl. 19% VAT.

### LED PLL-360 3200K Panel

Surface light with 360 warm white (WW)LEDs and DMX

**Art. No.: 40001890** GTIN: 4026397616804

#### Features:

- 360 powerful LEDs 0,5 W SMD 2835 warm white (WW)
- Energy-saving, durable and environmentally friendly
- Frost filter provides a soft, homogeneous light
- 4 barn doors to avoid blinding the audience and for protection during transport
- Silent operation
- Dimmer electronic; Dimmer speed (step response) adjustable
- Strobe effect
- The device is cooled by passive convection cooling
- Control via quick select potentiometer for brightness; DMX; master/slave function
- Flicker-free
- With a beam angle of 120°
- Very high color rendering index (CRI)
- With mounting bracket
- LCD display
- Slim, rugged metal housing
- For application areas such as: Video and photography; stage;
  Trade fair and shop fitting; theater