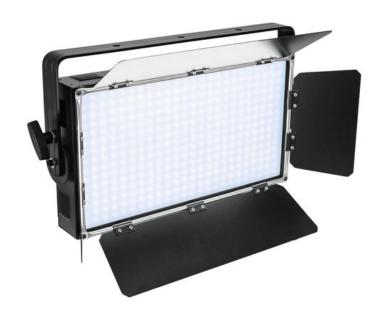

## **EUROLITE LED PLL-360 6000K Panel**

Surface light with 360 cold white (CW)LEDs and DMX

Art. No.: 40001891 GTIN: 4026397616835

List price: 474.81 €

incl. 19% VAT.

### Features:

- 360 powerful LEDs 0,5 W SMD 2835 cold white (CW)
- Energy-saving, durable and environmentally friendly
- Frost filter provides a soft, homogeneous light
- 4 barn doors to avoid blinding the audience and for protection during transport
- Silent operation
- Dimmer electronic; Dimmer speed (step response) adjustable
- Strobe effect
- The device is cooled by passive convection cooling
- Control via quick select potentiometer for brightness; DMX; master/slave function
- Flicker-free
- With a beam angle of 120°
- Very high color rendering index (CRI)
- With mounting bracket
- LCD display
- Slim, rugged metal housing
- For application areas such as: Video and photography; stage; Trade fair and shop fitting;
- Various versions available
- Dimmable
- Preprogrammed in Light'J; LED PC-Control 512; Light Captain; Colorchief
- Rugged carrying handle
- Mains input and output for power linking up to 8 units
- Application possibility: Suspended; on stand