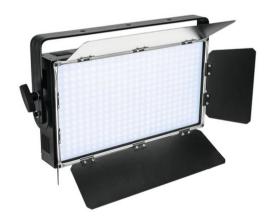

### LED PLL-360 6000K Panel

Surface light with 360 cold white (CW)LEDs and DMX

Art. No.: 40001891 GTIN: 4026397616835

List price: 474.81 € incl. 19% VAT.

### LED PLL-360 6000K Panel

Surface light with 360 cold white (CW)LEDs and DMX

Art. No.: 40001891 GTIN: 4026397616835

#### Features:

- 360 powerful LEDs 0,5 W SMD 2835 cold white (CW)
- Energy-saving, durable and environmentally friendly
- Frost filter provides a soft, homogeneous light
- 4 barn doors to avoid blinding the audience and for protection during transport
- Silent operation
- Dimmer electronic; Dimmer speed (step response) adjustable
- Strobe effect
- The device is cooled by passive convection cooling
- Control via quick select potentiometer for brightness; DMX; master/slave function
- Flicker-free
- With a beam angle of 120°
- Very high color rendering index (CRI)
- With mounting bracket
- LCD display
- Slim, rugged metal housing
- For application areas such as: Video and photography; stage;
  Trade fair and shop fitting; theater