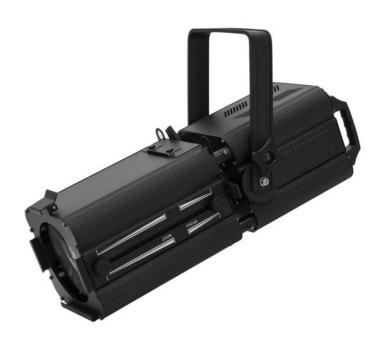

# **EUROLITE LED PFE-100 RGBW Profile Spot**

PRO profile spotlight, 100 W 4in1 LED (RGBW), zoom, shutter blades

Art. No.: 40001982

GTIN: 4026397557015

List price: 784.21 €

incl. 19% VAT.

### Features:

- 1 powerful LED 100 W COB (chip-on-board) 4in1 QCL RGBW
- Focus manual
- With a beam angle of 14° 41°
- Dimmer electronic; color blend stepless; color change adjustable; Dimmer speed (step response) adjustable
- Strobe effect
- The device is cooled by cooling fan
- Control via stand-alone; DMX; master/slave function
- With mounting bracket
- For application areas such as: Stage; installation; video and photography
- Preprogrammed in LED PC-Control 512; Light Captain
- OLED display
- Mains input and output for power linking up to 8 units
- Application possibility: Suspended; on stand