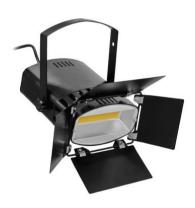

## **LED CSL-50 Spotlight black**

High power 50 W spotlight with neutral white light

**Art. No.: 41600492** GTIN: 4026397716252

List price: 106.98 € incl. 19% VAT.

# eurolite®

### **LED CSL-50 Spotlight black**

High power 50 W spotlight with neutral white light

**Art. No.: 41600492** GTIN: 4026397716252

#### Features:

- 1 powerful LED 70 W high-power neutral white (NW)
- Good color rendering index (CRI)
- With a beam angle of 50°
- The device is cooled by passive convection cooling
- With mounting bracket
- Control via plug and play
- For application areas such as: Trade fair and shop fitting; installation; restaurants, bars and hotels
- Silent operation
- Application possibility: Suspended; on stand; wall mounting Package contents
- 1 x spotlight, 1 x barndoor, 1 x user manual