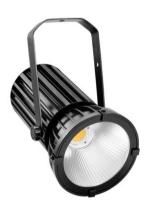

## **LED CSL-100 Spotlight black**

High-power 100 W spotlight with neutral white light

Art. No.: 41600498 GTIN: 4026397717518

List price: 117.81 € incl. 19% VAT

#### Features:

- 1 powerful LED 100 W COB (chip-on-board) neutral white (NW)
- Silent operation
- Good color rendering index (CRI)
- With a beam angle of 20°
- With mounting bracket
- Control via plug and play
- For application areas such as: Trade fair and shop fitting; video and photography
- Application possibility: Suspended; on stand Package contents
- 1 x spotlight, 1 x holder, 1 x screw, 1 x nut