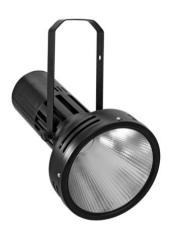

### **LED CSL-200 Spotlight black**

High power 200 W spotlight with cold white light

**Art. No.: 41600505** GTIN: 4026397724936

List price: 189.21 € incl. 19% VAT.

## **LED CSL-200 Spotlight black**

High power 200 W spotlight with cold white light

**Art. No.: 41600505** GTIN: 4026397724936

#### Features:

- 1 powerful LED 200 W COB (chip-on-board) cold white (CW)
- Very high color rendering index (CRI)
- With a beam angle of 7°
- With mounting bracket
- Control via plug and play
- The device is cooled by cooling fan
- For application areas such as: Trade fair and shop fitting; installation; video and photography
- Application possibility: Suspended; on stand Package contents
- 1 x device, 1 x user manual, 1 x power cord