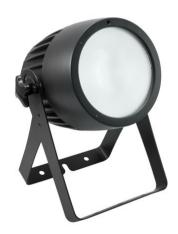

### **LED Theatre COB 200 WW/CW**

LED theatre spot with 2in1 BCL CW/WW W COB (chip-on-board) LED

Art. No.: 41602034 GTIN: 4026397686548

List price: 427.21 € incl. 19% VAT.

#### **LED Theatre COB 200 WW/CW**

LED theatre spot with 2in1 BCL CW/WW W COB (chip-on-board) LED

**Art. No.: 41602034** GTIN: 4026397686548

#### Features:

- 1 powerful LED COB (chip-on-board) 2in1 BCL CW/WW (homogenous color mix)
- Variable color temperature 2500 K 5700 K
- Dimmer electronic
- Strobe effect
- Integrated show programs
- The device is cooled by cooling fan
- Control via stand-alone; IR remote control; DMX; master/slave function; sound to light via microphone; QuickDMX via USB (optional); W-DMX by wireless solution via USB (optional); CRMX by LumenRadio via USB (optional)
- Flicker-free
- With a beam angle of 17°
- Very high color rendering index (CRI)
- With double bracket
- LCD display
- Very quiet working noise
- Mains input and output for power linking up to 8 units