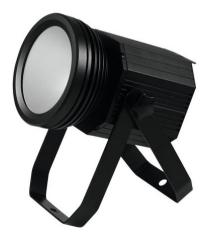

# LED PML-80 COB RGB 80W Spot/Wash

Spotlight with 80 W COB LED (RGB), beam angle 16°/36° (lens)

**Art. No.: 41602595** GTIN: 4026397572599

List price: 296.31 € incl. 19% VAT.

## LED PML-80 COB RGB 80W Spot/Wash

Spotlight with 80 W COB LED (RGB), beam angle  $16^{\circ}/36^{\circ}$  (lens)

**Art. No.: 41602595** GTIN: 4026397572599

#### Features:

- Interchangeable front lens for 16° or 36° beam angle
- In color change operation suitable for continuous use
- Compact design
- 1 powerful LED 80 W COB (chip-on-board) 3in1 TCL RGB (homogenous color mix)
- Strobe effect
- The device is cooled by passive convection cooling
- Control via DMX; sound to light via microphone
- Flicker-free
- With a beam angle of 16°
- With double bracket
- 4 digit 7-segment LED display
- Color blend stepless; color change adjustable; colors preset;
  Dimmer electronic; Dimmer speed (step response) adjustable
- Silent operation
- Mains input and output for power linking up to 8 units