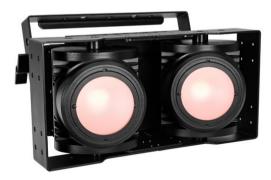

## IP Audience Blinder 2x100W LED COB RGB+WW

Weather-proof audience blinder with 2x 100 W COB LED in RGB+warm white

**Art. No.: 41604160** GTIN: 4026397718386

List price: 712.81 € incl. 19% VAT.

# IP Audience Blinder 2x100W LED COB RGB+WW

Weather-proof audience blinder with 2x 100 W COB LED in RGB+warm white

Art. No.: 41604160 GTIN: 4026397718386

#### Features:

- Suitable for outdoor use IP65
- 2 powerful LEDs 100 W COB (chip-on-board) 4in1 QCL RGB/WW<BR> LEDs controlled separately
- With a beam angle of 28°
- Color blend stepless; Dimmer electronic
- Strobe effect
- 3 integrated show programs
- Control via stand-alone; master/slave function; DMX
- Flicker-free
- With mounting bracket
- 4 digit 7-segment LED display
- Mains input and output for power linking up to 8 units
- The device is cooled by temperature-controlled fan
- With pressure compensation membrane
- Preprogrammed in Light Captain; Light'J; Colorchief
- For application areas such as: Mobile use; stage; rental