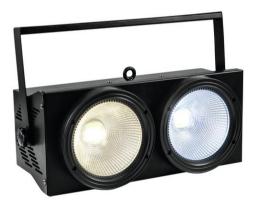

### Audience Blinder 2x100W LED COB CW/WW

Audience blinder, wide beam, warm/cold white

Art. No.: 41606122

GTIN: 4026397622096

## Audience Blinder 2x100W LED COB CW/WW

Audience blinder, wide beam, warm/cold white

#### Art. No.: 41606122

GTIN: 4026397622096

#### Features:

- Energy-saving, durable and environmentally friendly
- 2 powerful LEDs 100 W COB (chip-on-board) 2in1 BCL CW/WW (homogenous color mix)
- Variable color temperature 3200 K 6400 K
- Strobe effect
- 3 integrated show programs
- The device is cooled by cooling fan
- Control via DMX; sound to light via microphone; master/slave function; stand-alone
- Flicker-free
- With mounting bracket
- 4 digit 7-segment LED display
- For application areas such as: Mobile use; stage; rental
- Preprogrammed in Light'J; Light Captain; Colorchief
- Mains input and output for power linking up to 8 units
- Application possibility: Suspended; on stand Package contents