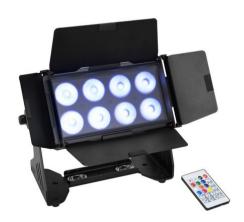

## Multiflood IP 8x10W RGBW Wash CRMX

Silent IP65 LED floodlight with RGBW color mixing, CRMX, diffuser cover, barn doors, IR remote control

**Art. No.: 41606255** GTIN: 4026397724189

List price: 593.81 € incl. 19% VAT.

# Multiflood IP 8x10W RGBW Wash CRMX

Silent IP65 LED floodlight with RGBW color mixing, CRMX, diffuser cover, barn doors, IR remote control

Art. No.: 41606255 GTIN: 4026397724189

#### Features:

- Integrated wireless receiver for CRMX operation
- Silent operation
- Control via DMX; W-DMX by wireless solution; CRMX by LumenRadio; master/slave function; RDM; stand-alone; IR remote control
- Additional frost filter provides a wide, soft and homogeneous light
- 4 barn doors to avoid blinding the audience and for protection during transport
- 8 powerful LEDs 10 W high-power 4in1 QCL RGBW (homogenous color mix)
- 3 buttons on the remote control for saving your own settings
- Color blend stepless; color change adjustable; color fade adjustable; Dimmer electronic; Dimmer speed (step response) with adjustable response; white balance
- 36 integrated show programs
- Strobe effect