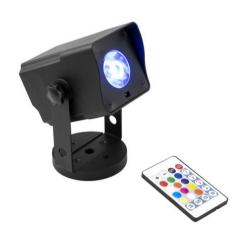

### AKKU Dot 1 RGB/WW QuickDMX bk

Battery-powered pinspot with magnetic base, 15 W 4in1 LED, QuickDMX, frost filter and IR remote control

**Art. No.: 41700060** GTIN: 4026397680928

#### AKKU Dot 1 RGB/WW QuickDMX bk

Battery-powered pinspot with magnetic base, 15 W 4in1 LED, QuickDMX, frost filter and IR remote control

**Art. No.: 41700060** GTIN: 4026397680928

#### Features:

- Integrated QuickDMX transceiver for wireless DMX control
- Magnetic base affixes to metal surfaces
- Additional frost filter provides a wide, soft and homogeneous light
- Battery operation up to 18h depending on program used
- 1 powerful LED 15 W high-power 4in1 QCL RGB/WW (homogenous color mix)
- Color blend stepless; color change adjustable; color fade adjustable; Dimmer electronic; white balance adjustable; Dimmer speed (step response) adjustable
- Strobe effect
- 36 integrated show programs
- Direct color selection for 15 preset colors
- The device is cooled by passive convection cooling
- Control via IR remote control; stand-alone; sound to light via microphone; QuickDMX; master/slave function; DMX
- Flicker-free
- With a beam angle of 9°
- With mounting bracket