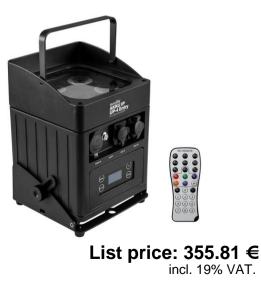

## AKKU IP UP-4 Entry QCL Spot QuickDMX

IP65 battery-powered uplight with RGBW LEDs, QuickDMX and IR remote control

### Features:

- Integrated QuickDMX transceiver for wireless DMX control
- Sturdy metal housing with handle and folding foot for angled placement
- Battery operation up to 12h depending on program used
- 4 powerful LEDs 8 W COB (chip-on-board) 4in1 QCL RGBW (homogenous color mix)
- Color blend stepless; color change adjustable; color fade adjustable; Dimmer electronic
- Strobe effect
- Integrated show programs
- Direct color selection for 19 preset colors
- The device is cooled by passive convection cooling
- Control via stand-alone; IR remote control; DMX; master/slave function; QuickDMX
- Flicker-free
- With a beam angle of 16°