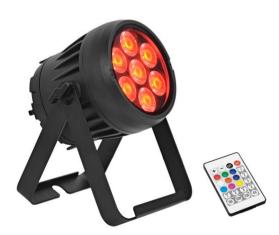

### **AKKU IP PAR 7 QCL CRMX MK2**

IP65 battery-powered spotlight with RGBW LEDs, CRMX, frost filters and IR remote control

Art. No.: 41700793 GTIN: 4026397727623

List price: 593.81 € incl. 19% VAT.

#### **AKKU IP PAR 7 QCL CRMX MK2**

IP65 battery-powered spotlight with RGBW LEDs, CRMX, frost filters and IR remote control

**Art. No.: 41700793** GTIN: 4026397727623

#### Features:

- Silent operation
- Control via stand-alone; master/slave function; IR remote control;
  DMX; W-DMX by wireless solution; CRMX by LumenRadio; RDM
- Integrated wireless receiver for CRMX operation
- Battery operation up to 9h depending on program used
- 7 powerful LEDs 8 W high-power 4in1 QCL RGBW (homogenous color mix)
- Two additional frost filters provide a soft, homogeneous light
- Emergency lighting function in case of power failure; color blend stepless; color change adjustable; color fade adjustable; Dimmer electronic; Dimmer speed (step response) with adjustable response; white balance; Energy-saving mode
- Strobe effect
- 36 integrated show programs
- Direct color selection for 15 preset colors
- 3 buttons on the remote control for saving your own settings
- With a beam angle of 6°
- Flicker-free