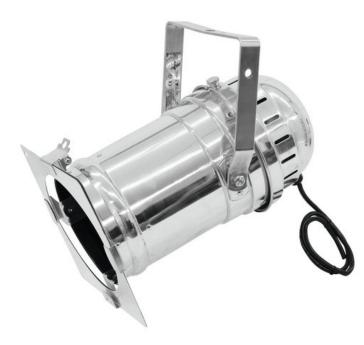

## EUROLITE PAR-56 Spot Long with Cable sil

Long PAR-56 housing (with open cable ends)

Art. No.: 42000550 GTIN: 4026397121964

#### Features:

- Durable aluminum cabinet
- Strong aluminum mounting bracket
- Blackened tube for precise light output
- Color filter frame included in delivery
- Heat-resistant fixing screw
- The screw is protected against turning it too far out
- 4 clip-to-hold clamps with spring locks for comfortable opening of the color filter frame
- Safety grille (splinter protection) is integrated in the tube
- Strong extension spring for safe hold and for quick opening of the rear housing cover
- Protection grille on the rear housing cover complies with CE regulations
- Comes fully-wired with black silicone cable, stable earthing in the housing and directly clamped ceramic socket
- Strong cable tension relief
- Well-suited for easy installation of our Raylight reflectors with matching connector (GX16)
- Simple mounting: connect with ceramic socket ready!
- Power plug has to be ordered separately; delivery is with open cable ends; delivery is with open cable ends
- For PAR 56
- Package contents
- 1 x spotlight, 1 x filter frame, 1 x lamp clamping ring, 1 x user manual

### Technical specifications:

| Power supply:        | 230 V AC, 50 Hz                              |
|----------------------|----------------------------------------------|
| Power consumption:   | Max. 500 W                                   |
| IP classification:   | IP20                                         |
| Protection class:    | Protection class I                           |
| Power connection:    | Fixed supply cord with open wires            |
| Cable length:        | Approx. 0,7 m                                |
| Base:                | GX16d                                        |
| Lamp type:           | Selectable                                   |
| Color generation:    | Via color filter frame                       |
| Housing color:       | Silver                                       |
| Dimensions:          | Length: 36 cm                                |
|                      | Width: 23 cm<br>Height: 23,5 cm              |
| Weight:              | 1,28 kg                                      |
| Filter frame         |                                              |
| Dimensions:          | Length: 22,5 cm                              |
|                      | Width: 22,5 cm                               |
|                      | Diameter: Ø 17,6 cm                          |
| Legal specifications |                                              |
| Special product:     | Not designed for household room illumination |
| Intended use:        | Show effect lighting                         |
|                      |                                              |