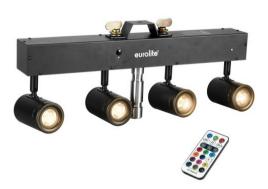

### **LED KLS-60 WW Compact Light Set**

Bar with 4 bright, warm white spots, QuickDMX port, IR remote control and bag

Art. No.: 42109602 GTIN: 4026397675818

List price: 355.81 € incl. 19% VAT.

#### **LED KLS-60 WW Compact Light Set**

Bar with 4 bright, warm white spots, QuickDMX port, IR remote control and bag

**Art. No.: 42109602** GTIN: 4026397675818

#### Features:

- Compact lightweight
- Spots can be turned 170° vertically and 340° horizontally
- 4 powerful LEDs 15 W high-power warm white (WW)<BR>4 spots controlled separately
- 12 integrated show programs
- Silent operation
- Strobe effect
- Dimmer electronic
- Very high color rendering index (CRI)
- Flicker-free
- Multicolor OLED display
- Control via DMX; stand-alone; IR remote control; master/slave function; sound to light via microphone; QuickDMX via USB (optional); W-DMX by wireless solution via USB (optional); CRMX by LumenRadio via USB (optional)
- Mains input and output for power linking up to 8 units
- For application areas such as: Mobile use; wedding/gala/events;
  Trade fair and shop fitting; restaurants, bars and hotels