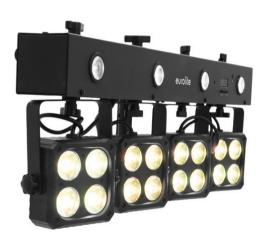

### **LED KLS-180 Compact Light Set**

Bar with 4 RGBW spots and 4 white strobe LEDs, with QuickDMX connector (XLR)

**Art. No.: 42109630** GTIN: 4026397599046

List price: 308.21 € incl. 19% VAT.

#### Features:

- Crossbar with integrated DMX control unit and stand sleeve
- Compact lightweight
- Silent operation
- Color blend stepless; color change adjustable; colors preset;
  Dimmer electronic
- Strobe effect
- Control via stand-alone; DMX; IR remote control; sound to light via microphone; master/slave function; QuickDMX via 5-pin XLR (M) mounting version (optional)
- Flicker-free
- With mounting bracket
- Mains input and output for power linking up to 8 units
- Preprogrammed in LED PC-Control 512; Light Captain; Light'J;
  EASY SHOW 1; EASY SHOW 2; EASY SHOW 3; Colorchief
- For application areas such as: Party room; mobile use; mobile djs / entertainer; small rental
- Application possibility: On stand spotlight