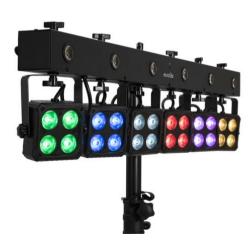

## **LED KLS-180/6 Compact Light Set**

Bar with 6 RGBW spots and 6 white strobe LEDs

Art. No.: 42109632 GTIN: 4026397690408

List price: 474.81 € incl. 19% VAT.

## **LED KLS-180/6 Compact Light Set**

Bar with 6 RGBW spots and 6 white strobe LEDs

Art. No.: 42109632 GTIN: 4026397690408

### Features:

- Crossbar with integrated DMX control unit and stand sleeve
- Movable and tiltable spotlights
- Control via IR remote control; stand-alone; sound to light via microphone; DMX; master/slave function; QuickDMX via USB (optional); W-DMX by wireless solution via USB (optional); CRMX by LumenRadio via USB (optional)
- Flicker-free
- With a beam angle of 9°
- Dimmer electronic; color blend stepless; color change adjustable; colors preset
- Strobe effect
- Preprogrammed in EASY SHOW 1; Light Captain; EASY SHOW 2; EASY SHOW 3; Light 'J; Colorchief
- For application areas such as: Party room; mobile use; mobile djs / entertainer; small rental
- Silent operation
- Application possibility: Suspended; on stand spotlight