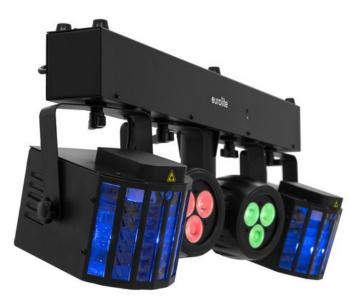

# EUROLITE LED KLS-120 Laser FX II Compact Light Set

DMX light effect bar with 2 rotating LED derbies, 2 LED spots and 2 lasers (RG/2M)

Art. No.: 42109650 GTIN: 4026397689358

#### Features:

- Crossbar with integrated DMX control unit and stand sleeve
- 2 laser diodes project hundreds of red and green laser beams
- 2 rotating derbies for mirror ball effects
- Direct color selection for 15 preset colors
- Color blend stepless; color change adjustable; color fade adjustable; Dimmer electronic
- Strobe effect
- 7 integrated show programs
- Flicker-free
- The device is cooled by passive convection cooling
- 4 digit 7-segment LED display
- Control via DMX; IR remote control; stand-alone; sound to light via microphone; master/slave function; QuickDMX via USB (optional); W-DMX by wireless solution via USB (optional); CRMX by LumenRadio via USB (optional)
- Mains input and output for power linking up to 8 units
- Application possibility: On stand; suspended
- For application areas such as: Mobile use; party room; mobile djs / entertainer; small rental
- Preprogrammed in Light Captain; EASY SHOW 2; EASY SHOW 3; Colorchief
- Rubber feet
- Silent operation
  laser
- Laser class 2M <BR> does not require additional protective measures or appointment of a laser safety officer

#### spotlight

- 3 powerful LEDs 8 W COB (chip-on-board) 4in1 QCL RGBW (homogenous color mix)<BR> spots controlled separately
- With a beam angle of 18°

## light effect

- 4 powerful LEDs 3 W high-power R/G/B/W<BR> spots controlled separately Package contents
- 1 x device, 1 x user manual, 1 x power cord, 1 x remote control, 1 x battery, 1 x bag