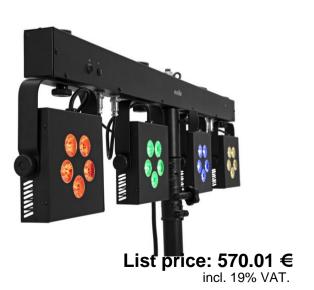

# LED KLS-902 Next Compact Light Set

Bar with 4 powerful RGB/WW spots, QuickDMX support, IR remote control and carrying bag

**Art. No.: 42109860** GTIN: 4026397673166

#### Features:

- 5 powerful LEDs 7 W high-power 4in1 QCL RGB/WW (homogenous color mix)<BR> spots controlled separately
- Crossbar with integrated DMX control unit and TV spigot for tripod installation
- With a beam angle of 16°
- 20 integrated show programs
- Color blend stepless; Dimmer electronic; program selection
- Mounting points and power outlets for additional fixtures
- Control via DMX; stand-alone; sound to light via microphone; IR remote control; wireless footswitch (optional); QuickDMX via USB (optional); W-DMX by wireless solution via USB (optional); CRMX by LumenRadio via USB (optional)
- For application areas such as: Mobile use; stage; mobile djs / entertainer; small rental; rental
- Mains input and output for power linking up to 8 units
- Very quiet working noise