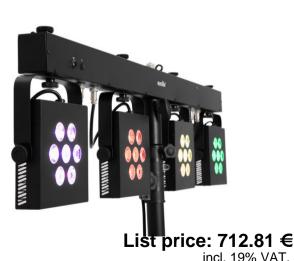

## LED KLS-3002 Next Compact Light Set

Bar with 4 powerful RGBAW/UV spots, QuickDMX support, IR remote control and carrying bag

**Art. No.: 42109895** GTIN: 4026397657654

eurolite

## LED KLS-3002 Next Compact Light Set

Bar with 4 powerful RGBAW/UV spots, QuickDMX support, IR remote control and carrying bag

**Art. No.: 42109895** GTIN: 4026397657654

## Features:

- Crossbar with integrated DMX control unit and TV spigot for tripod installation
- 7 powerful LEDs 10 W high-power 6in1 HCL RGBWA/UV (homogenous color mix)<BR> spots controlled separately
- With a beam angle of 19°
- 20 integrated show programs
- Direct color selection for 21 preset colors
- Dimmer electronic; color blend stepless; color selection; program selection
- UV effect
- Control via stand-alone; DMX; IR remote control; sound to light via microphone; wireless footswitch (optional); QuickDMX via USB (optional); W-DMX by wireless solution via USB (optional); CRMX by LumenRadio via USB (optional)
- For application areas such as: Mobile use; stage; mobile djs / entertainer; rental