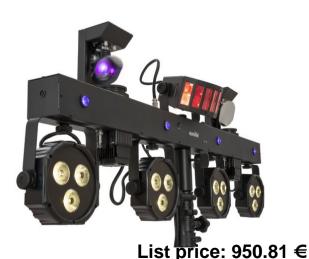

## LED KLS Scan Next FX Compact Light Set

Compact bar with derby, spots, scanners, UV effect, QuickDMX port and bag

**Art. No.: 42109897** GTIN: 4026397690064

eurolite

## LED KLS Scan Next FX Compact Light Set

Compact bar with derby, spots, scanners, UV effect, QuickDMX port and bag

**Art. No.: 42109897** GTIN: 4026397690064

## Features:

- Crossbar with integrated DMX control unit and TV spigot for tripod installation
- When fog is used, this effect becomes especially attractive
- Positioning within TILT
- Color wheel; gobo wheel with static gobos
- 20 integrated show programs
- Control via DMX; IR remote control; sound to light via microphone; stand-alone; master/slave function; wireless footswitch (optional); QuickDMX via USB (optional); W-DMX by wireless solution via USB (optional); CRMX by LumenRadio via USB (optional)
- OLED display
- For application areas such as: Rental; small rental; wedding/gala/events; mobile use; mobile djs / entertainer
- Mains input and output for power linking up to 8 units
- Color wheel with 8 dichroic filters plus open<BR>half colors selectable