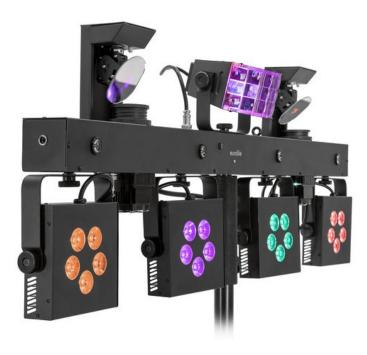

# **EUROLITE LED KLS Scan Pro Next FX Compact Light Set**

Compact bar with derby, spots, scanners, UV effect, QuickDMX port and bag

Art. No.: 42109898 GTIN: 4026397713138

List price: 1307.81 €

incl. 19% VAT.

### Features:

- Heart gobo for romantic occasions
- Positioning within TILT
- Gobo wheel with static gobos, 7 gobos and open
- Color wheel; gobo wheel with static gobos
- Color wheel with 7 dichroic filters plus open
- 20 integrated show programs
- Program selection; Dimmer electronic; color blend stepless
- Strobe effect; multi beam effect; UV effect
- Control via stand-alone; sound to light via microphone; master/slave function; IR remote control; DMX; QuickDMX via USB (optional); W-DMX by wireless solution via USB (optional); CRMX by LumenRadio via USB (optional); wireless footswitch (optional); quick select potentiometer for brightness
- Flicker-free
- OLED display
- For application areas such as: Wedding/gala/events; mobile use; stage; mobile djs / entertainer
- Mains input and output for power linking up to 8 units
- Preprogrammed in Light Captain; EASY SHOW 2; EASY SHOW 3
- The article is delivered with practical transport bag
- The article is delivered pre-assembled
- Application possibility: Suspended; on stand

#### spotlight

- 5 powerful LEDs 7 W high-power 4in1 QCL RGB/WW (homogenous color mix)<BR>4 spots controlled separately
- With a beam angle of 15°

#### light effect

- 2 powerful LEDs 3 W R/G/B

### moving light

- 1 powerful LED 37,5 W cold white (CW)
- 4 powerful LEDs 1 W high-power ultra violet (UV)<BR> LEDs controlled separately Package contents
- 1 x device, 1 x user manual, 1 x power cord, 1 x declaration of conformity, 2 x mounting bracket, 1 x remote control, 1 x battery, 1 x bag, 2 x knurled screw, 2 x washer