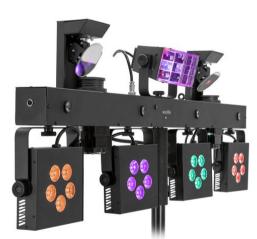

# LED KLS Scan Pro Next FX Compact Light Set

Compact bar with derby, spots, scanners, UV effect, QuickDMX port and bag

**Art. No.: 42109898** GTIN: 4026397713138

List price: 1307.81 € incl. 19% VAT.

# LED KLS Scan Pro Next FX Compact Light Set

Compact bar with derby, spots, scanners, UV effect, QuickDMX port and bag

**Art. No.: 42109898** GTIN: 4026397713138

#### Features:

- Heart gobo for romantic occasions
- Positioning within TILT
- Gobo wheel with static gobos, 7 gobos and open
- Color wheel; gobo wheel with static gobos
- Color wheel with 7 dichroic filters plus open
- 20 integrated show programs
- Program selection; Dimmer electronic; color blend stepless
- Strobe effect; multi beam effect; UV effect
- Control via stand-alone; sound to light via microphone; master/slave function; IR remote control; DMX; QuickDMX via USB (optional); W-DMX by wireless solution via USB (optional); CRMX by LumenRadio via USB (optional); wireless footswitch (optional); quick select potentiometer for brightness
- Flicker-free
- OLED display
- Mains input and output for power linking up to 8 units