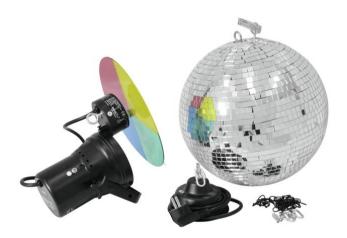

## **Mirror Ball Set 30cm with Pinspot**

Set with motor, mirror ball, chain, and pinspot

### Features:

- Mirror ball with a stable plastic core
- High stability due to integrated axle
- Exact alignment
- Additional safety eyelet for safety chain
- Narrow beam angle, at a distance of 4 m there is a projected circle of light with a diameter of 30 cm
- Color caps or color foils can be attached in front of the lens
- For illuminating e.g. mirror balls, entrance or counter areas or as basic illumination
- Low power consumption
- Diverse beam angles are possible when using alternative illuminants
- Easy fixing at the tube rim of the spotlight
- For application areas such as: Clubs/dancing school; party room; installation; restaurants, bars and hotels
- Very quiet working noise
- Application possibility: Suspended color wheel
- Color wheel with red, green, yellow, blue