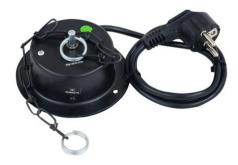

## **MD-1015 Rotary Motor with plug**

Motor for mirror balls up to 30 cm with 1.5 RPM

Art. No.: 50301150 GTIN: 4026397223774

List price: 16.54 €

#### Features:

- The maximum load always means the mirror ball weight including chains and the fixation material
- 1,5 rotations per minute
- The motor always has to be installed with a secondary safety attachment
- Before taking into operation for the first time, the installation has to be approved by an expert
- Suitable for a mirror ball with a diameter of up to 30 cm
- For application areas such as: Clubs/dancing school Package contents
- 1 x motor, 1 x chain, 3 x mounting material, 3 x screw, 1 x user manual