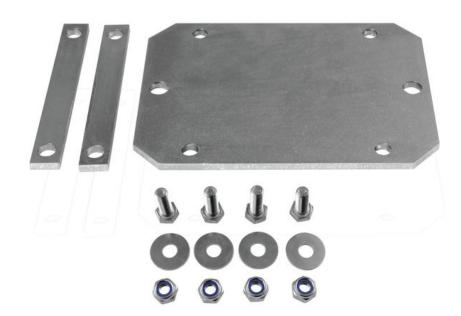

### EUROLITE Mounting Plate MD-1015/MD-1030/MD-1515

Practical mount

- Truss mount for one EUROLITE MD-1515/MD-1030/MD-1015 mirrorball motor
- The mirrorball motor is easily clamped on the truss mount
- Made in Europe

#### **EUROLITE Screw Set for MD Mounting Plates**

Complete set (4 x screw, 4 x nut, 4 x washer)

- Screw: Hexagon screw M8 x25 DIN933 galvanized
- Nut: Self-locking nut class 8 M8 DIN 934 electrogalvanized
- Washer: size 8.4 DIN125 electrogalvanized

## **Technical specifications:**

Dimensions: Depth: 12 cm
Height: 2,5 cm

EUROLITE Mounting Plate MD-1015/MD-1030/MD-1515

| Maximum load WLL (4-fold): | 24 kg        |
|----------------------------|--------------|
| Material:                  | Steel        |
| Dimensions:                | Width: 16 cm |
|                            | Depth: 13 cm |
|                            | Height: 1 cm |
| Weight:                    | 0,91 kg      |