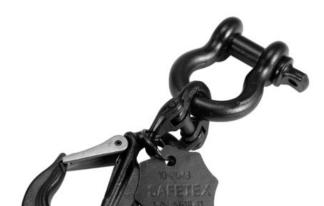

# SAFETEX Universal HangUp-Unit 22cm black eloxal WLL2000kg

Art. No.: 50301626

GTIN: 4026397728194

List price: 71.28 €

incl. 19% VAT.

#### Features:

- Complies with EN 818-4
- Quality grade: 8
- Blackline
- Ideally suited for hanging LED walls
- Abrasion resistant
- Made in Europe
- With wrought crane hook (2 t)

#### Package contents

1 x crane hook, 1 x connector, 1 x shackles

### **Technical specifications:**

|                               | 1000                      |  |
|-------------------------------|---------------------------|--|
| Maximum load BGV C1 (8-fold): | 1000 kg                   |  |
| Maximum load WLL (4-fold):    | 2000 kg                   |  |
| Standard:                     | EN 818-4,                 |  |
| Chain link:                   | Length: 25 mm             |  |
|                               | Width: 15 mm              |  |
| Quality grade:                | 8                         |  |
| Crane hook:                   | 2 t                       |  |
| Color:                        | Black, abrasion resistant |  |
| Dimensions:                   | Length: 22 cm             |  |