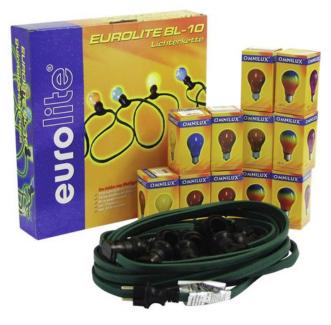

### EUROLITE BL-10 E-27 Belt Light Chain with 12 Bulbs

Weather-proof light chain with 12 colored lamps

Art. No.: 50499020 GTIN: 4026397194241

#### Features:

- Green light chain with 10 E-27 sockets for a pleasant atmosphere
- Can also be used as indirect illumination
- 10 m long with 150 cm connection cable and plug
- Suitable for outdoor use IP44
- For application areas such as: Party room
- Package contents
  1 x device, 12 x illuminant, 1 x gasket, 1 x user manual

#### **Technical specifications:**

| Power supply:      | 230 V AC, 50 Hz                                        |
|--------------------|--------------------------------------------------------|
| Power consumption: | 400,00 W                                               |
| IP classification: | IP44                                                   |
| Protection class:  | Protection class II                                    |
| Suitable lamp:     | Max. 40 W                                              |
| Power connection:  | Fixed power supply cord with contour plug (M) CEE 7/17 |
| Cable length:      | Approx. 1,5 m                                          |
| Base:              | E27                                                    |
| Number of lamps:   | 10 pieces                                              |
|                    | 85 cm Distance between the lamps                       |
|                    |                                                        |

| Housing color: | Dark green      |
|----------------|-----------------|
| Dimensions:    | Length: 1000 cm |
| Weight:        | 2,06 kg         |