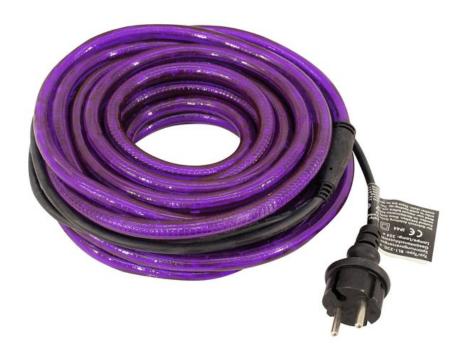

## **EUROLITE RUBBERLIGHT RL1-230V violet/pink 9m**

Flexible tube for decorative lighting

Art. No.: 50506060 GTIN: 4026397152265

**List price: 29.63 €** 

incl. 19% VAT.

### **Description:**

Flexible tube for decorative lighting

The extremely flexible rope light EUROLITE RUBBERLIGHT RL1 is very well suited to realize your ideas for the design of lettering, shapes and shop window decorations. The Rubberlight also comes into its own in party rooms.

# **Technical specifications:**

| Power supply:        | 230 V AC, 50 Hz                                        |
|----------------------|--------------------------------------------------------|
| Power consumption:   | 140 W                                                  |
| IP classification:   | IP44                                                   |
| Protection class:    | Protection class II                                    |
| Power connection:    | Fixed power supply cord with contour plug (M) CEE 7/17 |
| Cable construction:  | 2 x 1,0 mm <sup>2</sup> H05RN-F                        |
| Cable length:        | Approx. 1,5 m                                          |
| Control:             | Plug and play                                          |
| Color of light:      | Purple/violet                                          |
| Lamps/meter:         | 36 pc/pcs                                              |
| Power/meter:         | 15,6 W                                                 |
| Lamps/tube:          | 324 pc/pcs                                             |
| Lamp distance:       | 27 mm                                                  |
| Housing color:       | Purple/violet                                          |
| Dimensions:          | Length: 900 cm                                         |
|                      | Diameter: Ø 1,3 cm                                     |
| Weight:              | 1,23 kg                                                |
| Legal specifications |                                                        |
| Special product:     | Not designed for household room illumination           |
| Intended use:        | Show effect lighting                                   |
|                      |                                                        |