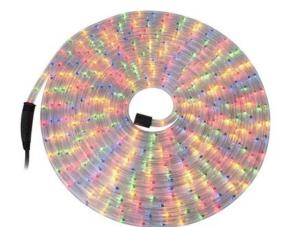

## **EUROLITE RUBBERLIGHT RL1-230V multicolor 9m**

Flexible tube for decorative lighting

Art. No.: 50506090 GTIN: 4026397162059

**List price: 29.63 €** 

incl. 19% VAT.

## **Description:**

Flexible tube for decorative lighting

The extremely flexible rope light EUROLITE RUBBERLIGHT RL1 is very well suited to realize your ideas for the design of lettering, shapes and shop window decorations. The Rubberlight also comes into its own in party rooms.

Use the rope light indoors and outdoors. Due to the all-plastic round material, the lamps have a long life.

The Rubberlights are available in many different colours and lengths.