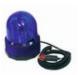

## **EUROLITE Police Beacon COL-1221 blue 12V/21W**

Warning beacon with magnetic holder and cable for the cigarette lighter

Art. No.: 50603520 GTIN: 4026397183078

List price: 17.73 €

incl. 19% VAT.

## Logistic

EAN / GTIN: 4026397183078

Weight: 0,50 kg Length: 0.13 m Width: 0.13 m Heigth: 0.15 m

| Power connection:    | Fixed power supply cord with cigarette lighter plug |
|----------------------|-----------------------------------------------------|
| Lamp type:           | Halogen lamp                                        |
| Speed:               | 120 RPM                                             |
| Color generation:    | Blue (B)                                            |
| Control:             | Plug and play                                       |
| Housing color:       | Blue                                                |
| Dimensions:          | Width: 12 cm<br>Depth: 12 cm<br>Height: 16 cm       |
| Weight:              | 0,43 kg                                             |
| Legal specifications |                                                     |
| Special product:     | Not designed for household room illumination        |
| Intended use:        | Show effect lighting                                |