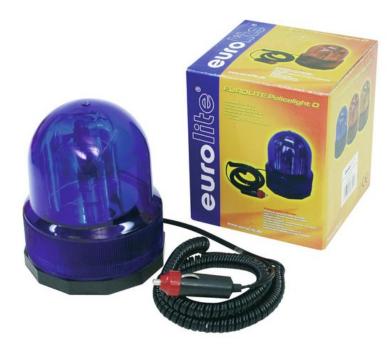

## **EUROLITE Police Beacon COL-1221 blue 12V/21W**

Warning beacon with magnetic holder and cable for the cigarette lighter

Art. No.: 50603520 GTIN: 4026397183078

List price: 17.73 €

incl. 19% VAT.

## Features:

- A special reflector rotates around the lamp
- 12 V/21 W bayonet lamp already installed
- Robust version
- Baseplate protected with aluminum in order to avoid lacquor scratches
- With magnets in the base
- ATTENTION: The operation of warning beacons in Germany is permitted only in non-public areas.
- Use in public traffic (streets, roads, and plazas) is prohibited!
- This prohibition applies also to areas immediately adjoining public traffic, since an endangering
  of the traffic flow cannot be excluded!
- Please inform yourself about your local regulations before using warning beacons!
- Control via plug and play
- For application areas such as: Advertisement/Shop window; Trade fair and shop fitting Package contents
- 1 x device, 1 x illuminant, 1 x user manual

## Logistic

EAN / GTIN: 4026397183078

Weight: 0,50 kg Length: 0.13 m Width: 0.13 m Heigth: 0.15 m

| Power connection:    | Fixed power supply cord with cigarette lighter plug |
|----------------------|-----------------------------------------------------|
| Lamp type:           | Halogen lamp                                        |
| Speed:               | 120 RPM                                             |
| Color generation:    | Blue (B)                                            |
| Control:             | Plug and play                                       |
| Housing color:       | Blue                                                |
| Dimensions:          | Width: 12 cm<br>Depth: 12 cm<br>Height: 16 cm       |
| Weight:              | 0,43 kg                                             |
| Legal specifications |                                                     |
| Special product:     | Not designed for household room illumination        |
| Intended use:        | Show effect lighting                                |