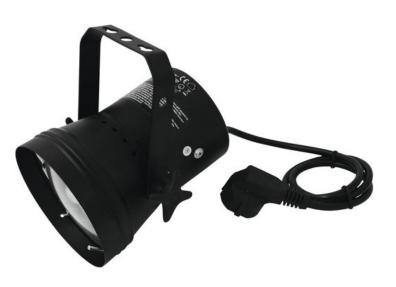

## EUROLITE T-36 Pinspot with Plug, black

Pinspot with PAR-36 6V/30W lamp

Art. No.: 50800365 GTIN: 4026397380804

#### **Description:**

Suitable Pinspot for PAR-36 6V/30 W lamp

The Pinspot T-36 is very well suited for illuminating mirror balls, for entrance or counter areas or simply as basic lighting.

Its narrow beam angle makes the projection show a 30-centimetre light circle from a distance of four metres. The use of alternative light sources makes several beam angles possible. Color caps or color foils can easily be placed in front of the T-36.

The body of the pinspot is available in black and optionally in silver and can be easily locked in place using the retaining clip.

#### Features:

- Narrow beam angle, at a distance of 4 m there is a projected circle of light with a diameter of 30 cm
- Color caps or color foils can be attached in front of the lens
- For illuminating e.g. mirror balls, entrance or counter areas or as basic illumination
- Low power consumption
- Diverse beam angles are possible when using alternative illuminants
- Control via plug and play
- With mounting bracket
- Available in various colors
- illuminant
- Dimmable
- Very high color rendering index (CRI) Package contents

### Technical specifications:

| Power supply:                | 230 V AC, 50 Hz                                  |
|------------------------------|--------------------------------------------------|
| Power consumption:           | 30 W                                             |
| P classification:            | IP20                                             |
| Protection class:            | Protection class I                               |
| Suitable lamp:               | PAR-36 G-53 STC                                  |
| Power connection:            | Fixed power supply cord with safety plug         |
| Cable construction:          | 3 x 0,75 mm² H05VV-F                             |
| Cable length:                | Approx. 0,9 m                                    |
| Base:                        | Wires                                            |
| Control:                     | Plug and play                                    |
| Housing color:               | Black matte                                      |
| Attachment system:           | Mounting bracket                                 |
| Material:                    | Metal                                            |
| Dimensions:                  | Length: 16 cm<br>Width: 15,5 cm<br>Height: 17 cm |
| Neight:                      | 1,23 kg                                          |
| luminant                     |                                                  |
| oltage (lamps):              | 6,4 V                                            |
| Iominal wattage:             | 30 W                                             |
| ase:                         | G-53 STC                                         |
| amp type:                    | Halogen lamp; clear lamp                         |
| amp specification:           | Dimmable                                         |
| Beam angle:                  | 6°                                               |
| Color temperature:           | 3000K                                            |
| Color rendering index (CRI): | 99 Ra                                            |
| Construction:                | PAR-36                                           |
| Nounting bracket             |                                                  |
| Diameter mounting holes:     | 3 x Ø10mm; 1 x Ø8mm                              |
| Naterial:                    | Metal, 2 mm                                      |
| amp clamping ring            |                                                  |
| Material:                    | Metal                                            |
| Color:                       | Silver                                           |