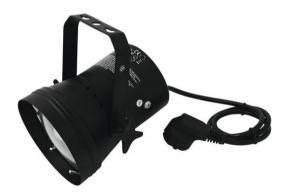

## T-36 Pinspot with Plug, black

Pinspot with PAR-36 6V/30W lamp

### Features:

- Narrow beam angle, at a distance of 4 m there is a projected circle of light with a diameter of 30 cm
- Color caps or color foils can be attached in front of the lens
- For illuminating e.g. mirror balls, entrance or counter areas or as basic illumination
- Low power consumption
- Diverse beam angles are possible when using alternative illuminants
- Control via plug and play
- With mounting bracket
- Available in various colors illuminant
- Dimmable
- Very high color rendering index (CRI) Package contents
- 1 x spotlight, 1 x illuminant, 1 x lamp clamping ring, 1 x user manual