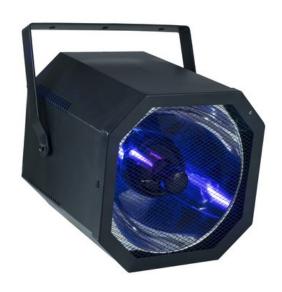

# **EUROLITE Black Gun UV Spot for E-40/400W**

Black light housing with wide beam for E40 /400 W UV lamp

Art. No.: 5110060A

GTIN: 4026397647433

**List price: 213.01 €** 

incl. 19% VAT.

### Features:

- High-quality reflector
- Enormous strong UV-beam
- Suitable for larger distances
- The device is cooled by passive convection cooling
- Control via plug and play
- With a beam angle of 60°
- Black metal grille